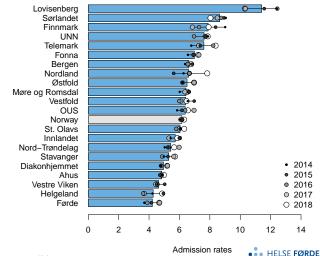

The admission rate varied across hospital referral areas from 4 to 11 admissions per 1 000 population, with a yearly average rate of 6 admissions. Admissions for adults with substance abuse disorders varied on average 33 days, and varied across hospital referral areas from 26 to 45 days per admission.

Source: NPR/SSB

Admission rates, adults with substance use disorder receiving inpatient treatment. Number of admissions per 1,000 population, broken down by hospital referral area and for Norway as a whole. The bars show the average values per year for the period 2014–2018, and the dots represent the rates for each year. The rates have been adjusted for age and gender.